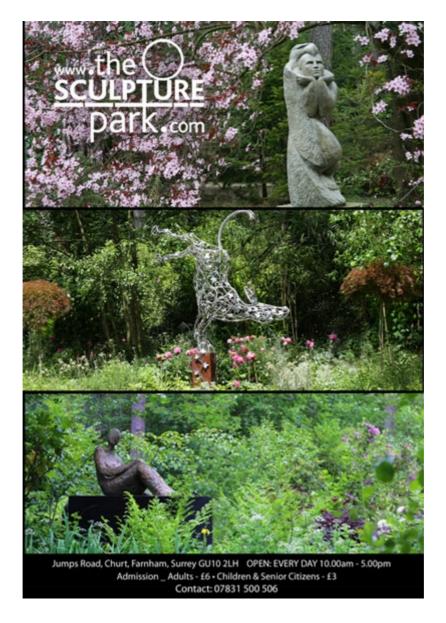

The Sculpture Park was created by Eddie Powell over a decade ago, utilising 10 acres of undeveloped Surrey land which he lovingly and painstakingly transformed into the enchanting and magical park it is today. With over 600 pieces of 20th Century, Modern and Contemporary Sculpture on display and with over 2000 available for sale, from more than 150 renowned local, nationwide and international sculptors, The Sculpture Park is both a unique outdoor gallery for serious art collectors and art lovers, as well as an educational and pleasant day out.

Taking advantage of the natural contours of the undulating Surrey Hills in an area of Outstanding Natural Beauty, Eddie has created the perfect haven for the display of sculpture, with paths meandering through natural woodland and areas of open meadow, full of wild flowers and enhanced by 3 wildlife inhabited lakes fed by natural streams. This is a constantly evolving environment where no two visits are the same.

Jump Road, Churt, Farnham, Surrey GU10 2LH OPEN: EVERY DAY 10.00am-5:00pm Admission: Adults - £6 Children& Senior Citizens - £ 3

Contact: 07831 500 506